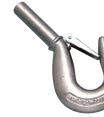

## NOTE:

MEETS THE REQUIREMENTS OF: MIL-DTL-32655. MEETS ASME B30.10-2010. LOAD RATED. HEAVY DUTY SHANK HOOK. INCLUDES REMOVABLE SAFETY LATCH. CUSTOM THREADS AVAILABLE IN UNF, UNC AND METRIC.

ALL DIMENSIONS ARE NOMINAL (+/- 3%) AND ARE SUBJECT TO CHANGE WITHOUT NOTICE.