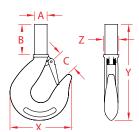

## SHANK HOOK 316 STAINLESS STEEL

Forged

| ITEM       | A<br>(size) | В     | С     | <b>X</b><br>(height) | <b>Y</b><br>(length) | <b>Z</b><br>(width) | WLL<br>(lb) | WT<br>(lb) | PACKAGING<br>TYPE | EACH<br>(qty) | INNER<br>(qty) | CARTON<br>(qty) | UPC          |
|------------|-------------|-------|-------|----------------------|----------------------|---------------------|-------------|------------|-------------------|---------------|----------------|-----------------|--------------|
| S0456-0100 | 1/2"        | 2.00" | 0.84" | 2.95"                | 5.06"                | 0.87"               | 1,000       | 0.62       | POLYBAG           | 1             | 1              | 50              | 791506045441 |
| S0456-0120 | 5/8"        | 2.25" | 0.88" | 3.07"                | 5.53"                | 0.88"               | 1,500       | 0.85       | POLYBAG           | 1             | 1              | 25              | 791506045458 |
| S0456-0150 | 3/4"        | 2.50" | 0.94" | 3.45"                | 6.25"                | 0.90"               | 2,000       | 1.41       | POLYBAG           | 1             | 1              | 25              | 791506045465 |
| S0456-0200 | 7/8"        | 2.75" | 1.07" | 3.96"                | 6.90"                | 0.98"               | 2,500       | 1.86       | POLYBAG           | 1             | 1              | 20              | 791506045472 |